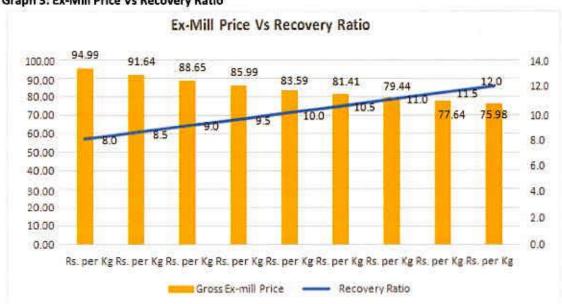

# Sugar Recovery Ratio

71. Recovery ratio is the vital factor in calculating the amount of sugar produced and the cost at which the sugar is produced. A 1% change in sugar recovery ratio translates into 10% change in the amount of sugar produced. The recovery ratio is determined through laboratory testing and reported by the sugar mills and there is no independent way of ascertaining whether the report is correct or not. There are differences in the recovery ratio of the sugar of the same region where similar variety of sugarcane is cultivated. During the discussion with different sources, it had come to notice that the sugar mills allegedly manipulate the recovery ratio and the sugar produced, by showing the reduced recovery ratio, and the entire sugar so produced is sold off the book.



Graph 3: Ex-Mill Price Vs Recovery Ratio

- 72. There is no government mechanism to ascertain the sugar content of sugarcane other than a mobile sugar lab in Punjab. The entire system of calculating the sugar recover ratio is based on a lab report prepared by the sugar mills themselves. No verification mechanism exists and therefore there is no way to check if the mills are understating the recovery ratio and thus concealing the actual production. Since the crushing season had ceased at the time the Commission's inspection teams visited the 10 mills (6 companies) it was not possible to conduct sugar recovery tests. However, the Commission came across evidence from one Mill establishing that the Mill understated and manipulated the recovery ratio and hid production as is explained in TOR(