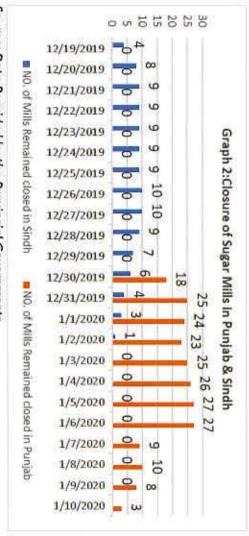

lls but in vain. Finally, the Cabinet Committee on Sugar Sector held a meeting 30th and 31st December and on 2nd and 3rd January to call off the closure of the number of 27 participated in the strike on 5th and 6th of January. The Pakistan of purchase of sugarcane began in Punjab on 30th December 2019. Out of a total on 19th December 2019 and continued till 1st January 2019. While, the stoppage number of 39 sugar mills, which are operational in Punjab, the maximum
- 41. Same Sugar Factories Control Act of 1950, with few amendments, is also in vogue in Sindh. invoked in case of crushing operation is temporarily stopped by the sugar mills" provision exists under the current set of laws on sugar sector that can be It is pertinent to mention here that, as per report of Punjab Government, "no



Source: Data Provided by the Provincial Governments

42. sugar mills closed their operations in Sindh this year. crushing season starts early in Sindh and the sugar mills were operational til overhead expenses and losses of sugarcane juice in the mills' system. Sindh farmers. But this doesn't seem plausible as the harvesting season and the Government stated that the reason for mills closure was late harvesting by the of crushing operation was low cane supplies as it was causing increased Department and the Cabinet Committee on sugar sector for temporary closure Reason put forth by the PSMA during the meetings with the Punjab Food 19th December due to the availability of the sugarcane. Also, only 10 out of 32

43. The PSMA stated, during the meeting with the Commission, that the sugar mil