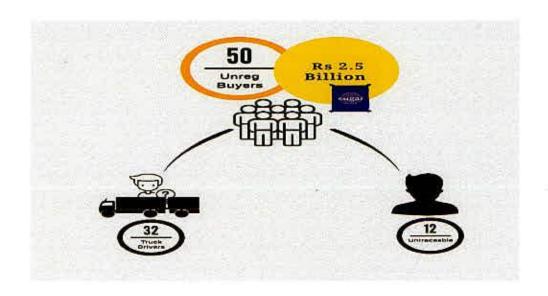

xclusive of sales tax) as declared to unregistered persons during the period from October, 2017 to February, 2020.

#### Benami Sales by Alliance Sugar Mills

401. Alliance Sugar Mills is also found to be engaged in declaring sugar sales in fake names. Approximately 89% of total sales, during the period October, 2017 to February, 2020, have been shown to be made to unregistered buyers. When further inquired, it was revealed that such persons were either totally unaware of any such transactions or were associated with goods transport companies and worked as truck drivers. The data of sales declared by the company in the name of fifty (50) unregistered persons has been compiled by the team. They were contacted to ascertain their position and the details of the inquiry are summarized below:



# 402. Further details of some of such suspected benami transaction are as under:

| SR.<br>NO. | N.I.C.NO.       | NAME /<br>ACTUAL AS<br>PER ID CARD | INQUIRY<br>DETAILS                                                                                                                          | BAGS<br>(50 KG) | SALE VALUE INCLUDING S.TAX & FURTHER TAX |
|------------|-----------------|------------------------------------|---------------------------------------------------------------------------------------------------------------------------------------------|-----------------|------------------------------------------|
| 1          | 45105-2573140-1 | M.TariqTurb<br>at                  | Tariq is driver of truck No. DSF-9648, while<br>he transported sugar for shopkeeper<br>Sunail Kumar