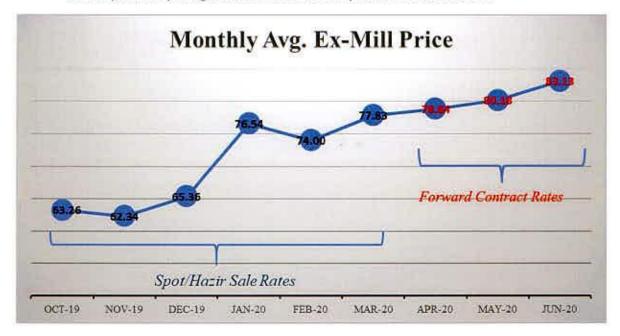

ts by increasing the sugar price.
- iii. He also shared that the mill also executes forward contracts on the basis of token money "BIYANA" wherein the mill takes deposit of Rs. 2 to Rs. 3 per Kg for forward contracts of one to three months. This means that for 100 kg sugar bag, the mill sets the rate at Rs. 100 to Rs. 125 per 100 kg bag per month higher than the market rate. However, in the current season, mills fixed the rates up to Rs. 150 to Rs. 200 per 100 kg bag per month higher than the market rate. He reiterated that the sugar remains in the mill's godowns all the time.
- 136. The trend line of monthly ex-mill prices, given below, also corroborates the fact that these forward contracts enabled the increase in ex-mill rates by Rs. 5.3 per kg for June 2020 as compared to March 2020.



137. The above graph of ex-mill prices clearly shows a rising trend over the period where the monthly average ex-mill prices surged by Rs. 20.8 per kg or 33.3% from November 2019 to June 30, 2020, whereas, the average ex-mill rates surged by 23% in January 2020 from Nov 2019, in a span of just 2 months. Furthermore, as per the sales data provided by JDW Sugar Mill for the period from Oct 2019 to March 2020, the minimum ex-mill price was Rs. 60.75 on November 30, 2019 (sale to Haji Zameer, DO 77) while maximum price was Rs. 83.75 on January 31, 2020 (sale to Mr. Rashid, DO 445), reflecting a gap of Rs. 23 per kg or 40% increase in ex-mill price, in a span of just 2 months. This exceptional rise in ex-mill prices cannot be considered justified even after taking into consideration the highe