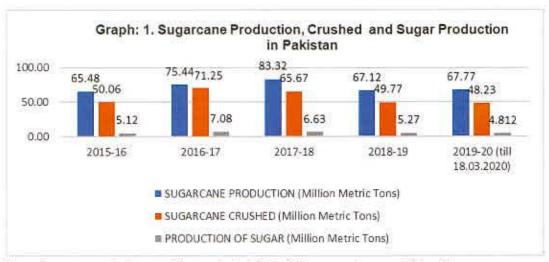

| 75.438                                   | 71.247                                | 7.080                                   |
| 2017-18            | 2123.482                                   | 83.322                                   | 65.669                                | 6.631                                   |
| 2018-19            | 1756.390                                   | 67.123                                   | 49.768                                | 5.268                                   |
| 2019-20            | 1709.403                                   | 67.769                                   | 48.23                                 | 4.812                                   |

Source: Data provided by the Provincial Governments & FBR



12. The above graph shows the substantial difference in quantity of sugarcane produced and the sugarcane crushed by the sugar mills throughout the country during last 5 years. Province-wise analyses of the gap in the sugarcane production and crushing for the last 3 years is given in table below;

Table 2: Area under cultivation of sugarcane and sugarcane produced in Pakistan

|          | C                  | Sugarcane           | Sugarcane     | Diffe             | rence      |
|----------|--------------------|---------------------|---------------|-------------------|------------|
| Province | Crushing<br>Season | Production<br>(MMT) | Crushed (MMT) | Quantity<br>(MMT) | Percentage |
|          | 2017-18            | 55                  | 40            | 15                | 27.27%     |