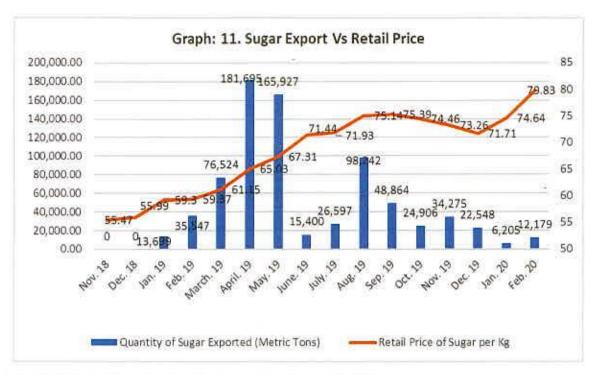

nisterial committee to closely monitor stocks, price of sugar and recommend discontinuation of further exports, in case of abnormal increase in the domestic price of sugar. The contention that the export was not discontinued because export commitments to China were to be honored, does not hold much weight. The export only to China could have been allowed to continue. This intervention was required to curtail the manipulative activities and give a clear message to the market about the seriousness of the government to intervene and control the prices through ban on exports.
- 235. The Commission is of the opinion that the Sugar Advisory Board failed to take a timely decision to ban the export of sugar. The price hike and the export continued till February 2020, as shown in the graph below.



Source: Pakistan Bureau of Statistics and State Bank of Pakistan

236. The exporters of sugar gained benefit in two ways: firstly, they were able to gain subsidy and secondly, they made profit from the increasing sugar prices in the local market. There was no shortage of the sugar in the market but still the price increased from Rs. 55 per kg in December 2018 to Rs. 71.44 per kg in June 2019 although the GST increase was implemented from 1st July 2019. In the same period, the ex-mill price increased from Rs. 51.64 kg in December 2018 to Rs. 67.42 per kg in November 2019. The mills were making reasonable profits at the ex-mill price of Rs. 51.64 per kg in December 2018. With the increase in prices due to export, hoarding and market manipulation, the sugar sector earned an extra profit of