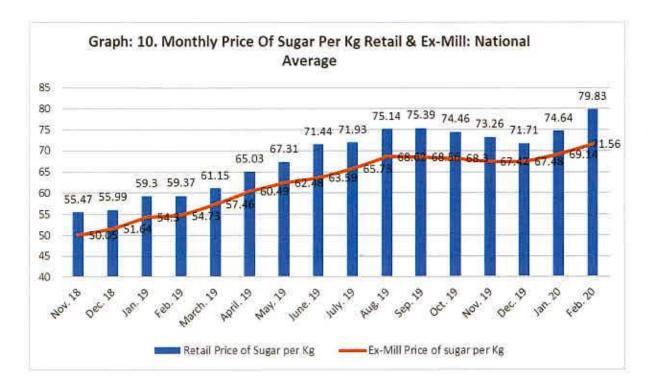

ation specifically dealing with the form of gambling, whether physical or online, for "Satta" on sugar and other commodities.
- 143. Till the time new legislation is brough, the Provincial Government should take strict action according to the existing laws to control "Satta". The information about the place and persons involved in this speculation business is available with the Special Branch and Intelligence Agencies.

- h. Whether margins between Ex-Mill and Retail prices increased, compared to the previous years, or otherwise. If yes, reasons thereof and potential beneficiaries:
- 144. The details of ex-mill and retail prices were obtained from the Provincial Governments and the Pakistan Bureau of Statistics. The data was then averaged out over the year and period under consideration.



Source: Data provided by PBS and Provincial Governments Punjab & KP

- 145. As can be seen there is a difference of about Rs. 5-7 per kg between the ex-mill price and the retail price. The margin is at the lower side, at about Rs. 5 per kg, for the current year. The bulk of the margin, however, goes to retailer who has to bear the cost of packing and loss during the sale.
- 146. The actual profits are made in the process of speculation by dealers and brokers by raising the retail price of sugar. The mill subsequently increases its ex-mill price according to market and gap between the ex-mill and retail price remains in traditional range of Rs. 5-7.

#### Finding:

147. The difference is of about Rs. 5-7 per kg between the ex-mill price and the retail price.

# i. Impact of Tax increase o