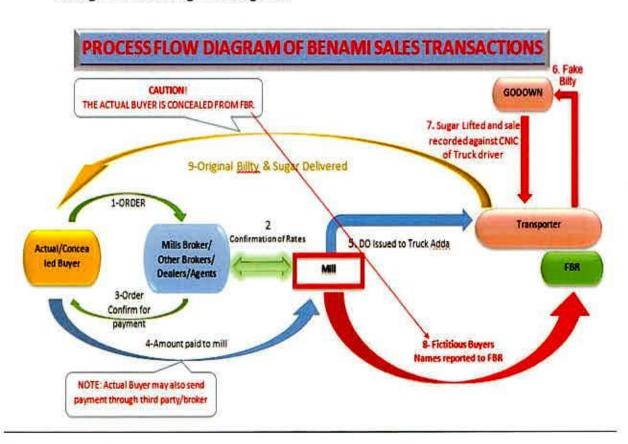

the brokers / dealers etc. for settlement of their financial transactions amongst themselves. The

investors (brokers are also sometimes the investors) also buy these delivery orders from the brokers or from the market for investment purposes and sell these delivery orders in the market, when the price of sugar is increased in the market. Such investments are not channeled and do not come under the tax net and are, reportedly, made from untaxed money. Such paper transactions results in creating artificial demand of sugar which ultimately results in price hike. This phenomenon has been explained in detail in TORs (g) and (f)

#### Process of benami sale transactions

362. The process of benami sale transactions adopted by the sugar mills is illustrated through the following flow diagram:



#### Sales transactions

#### From October, 2017 to February, 2020.

Most of the sale transactions are conducted in the names of persons who are unregistered in sales tax. Largely the particulars like CNIC numbers and addresses of such unregistered persons are not maintained or made available to the tax authorities by the sugar Mills. Benami sales transactions are mostly conducted in the garb of such unregistered persons. The enormity of sales transactions declared and unregistered person involved can be ascertained from the following data declared to FBR during October, 2017 to February, 2020 by six (6) sugar mills under forensic audit:

| S.<br>No | Name of Sugar Mills                       | Total Unregistered<br>Buyers | NTN<br>Holders | CNIC<br>Holders | Buyers without<br>NTN & CNIC